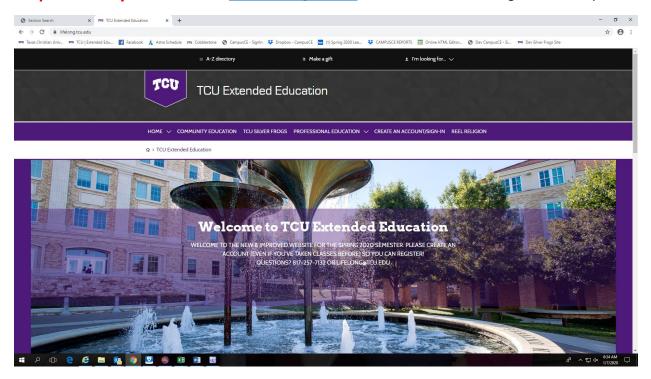

### Course & Lecture Request & Allocation Process: August 15 - 19

Step 1: Go to your account: <a href="http://www.lifelong.tcu.edu">www.lifelong.tcu.edu</a> and select TCU Silver Frogs from the top band.

### Step 2: Click the Sign-In Button

📲 🔎 🗇 🤮 🥭 🚍 🥸 🥥 💹 🥘 🖬 🗃

x<sup>q</sup> ∧ 및 4× <sup>8:36 AM</sup> ↓