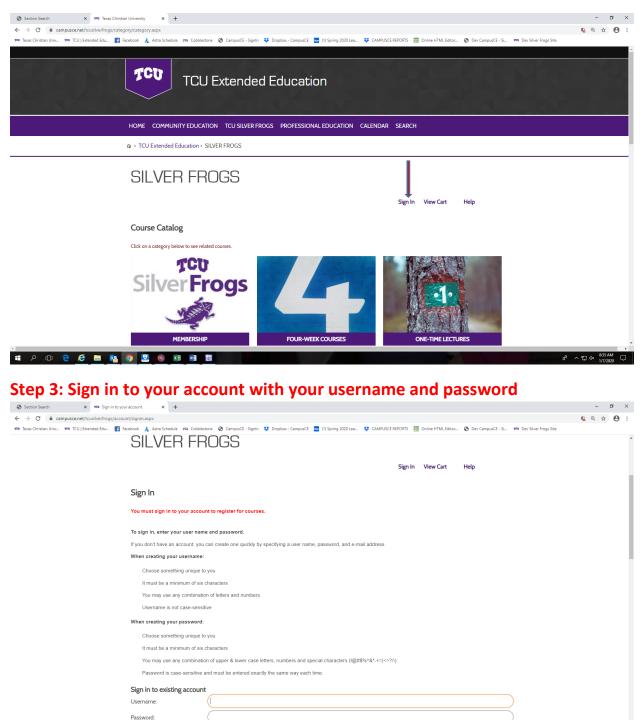

### Step 2: Click the Sign-In Button

📲 🔎 🗇 🤮 🥭 🚍 🥸 🥥 💹 🥘 🖬 🗃

x<sup>q</sup> ∧ 및 4× <sup>8:36 AM</sup> ↓